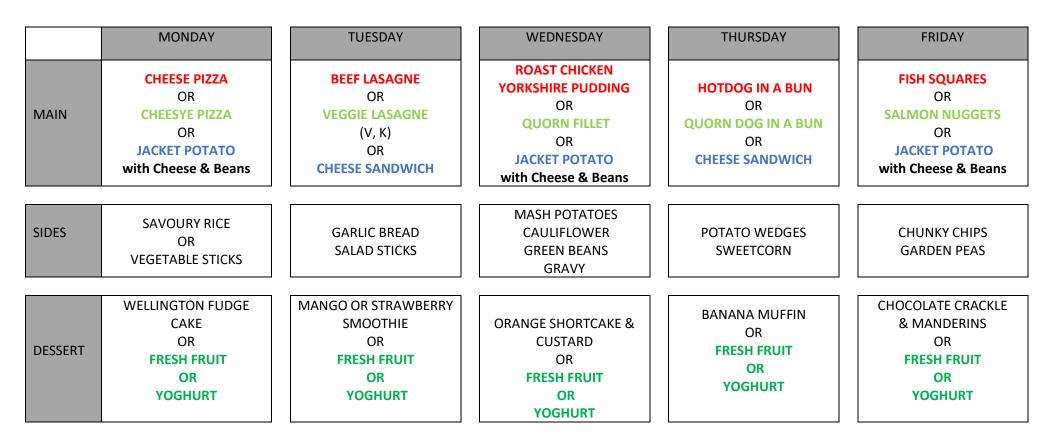

## DAILY LUNCH MENU WEEK THREE

AUTUMN/WINTER 2024/25

 5 May
 2 June
 14 July
 15 Sept
 6 Oct