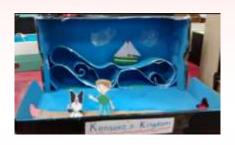

# World Book Day Reminder ....Thursday 7<sup>th</sup> March

This year's challenge - A BOOK IN A BOX...Can you create a scene from your favourite story in a box? The box can be any size you wish...it could be a tiny world in a matchbox or a bigger scene in a shoe box...you can be as creative as you wish.

Some ideas...

Please bring your creation into school on the morning of 7th March. You may also wish to bring the book the scene is featured in to display with your box! We will display all the creations in the school hall and upload photos to twitter for the whole world to see. Prizes will be awarded to each year group!