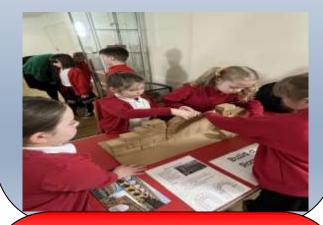

### Class 3 Trip

On Tuesday last week, Class 3 went on a super trip to Hull's History Museum.

The children took part in different workshops and had hands on experience of the past.

Visiting the museum allowed the children to see superb artefacts and look at different sources of information whilst having great fun!

### **CLASS 3 TRIP PHOTOS**