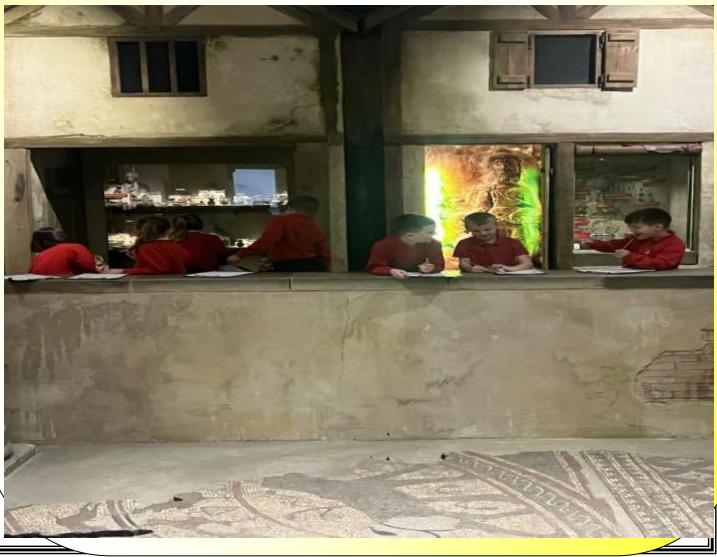

### **CLASS 3 TRIP PHOTOS**

### Class 3 Trip

On Tuesday last week, Class 3 went on a super trip to Hull's History Museum.

The children took part in different workshops and had hands on experience of the past.

Visiting the museum allowed the children to see superb artefacts and look at different sources of information whilst having great fun!