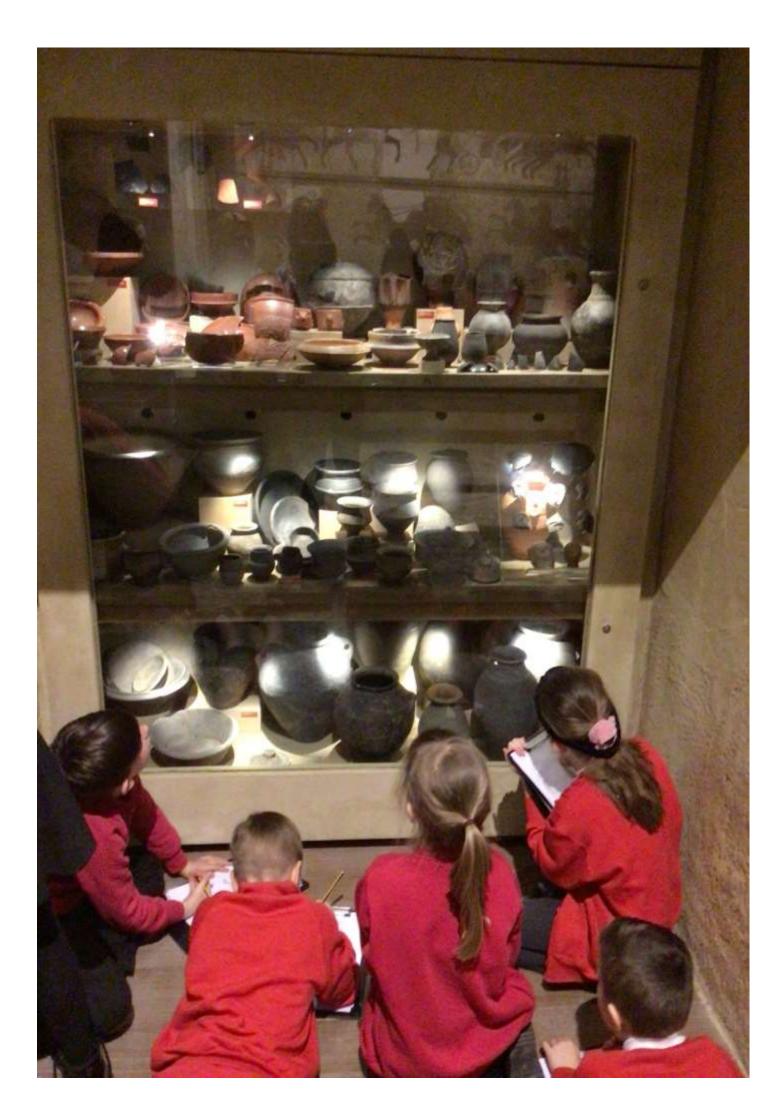

### Class 3 Trip

On Tuesday last week, Class 3 went on a super trip to Hull's History Museum.

The children took part in different workshops and had hands on experience of the past.

Visiting the museum allowed the children to see superb artefacts and look at different sources of information whilst having great fun!

### **CLASS 3 TRIP PHOTOS**