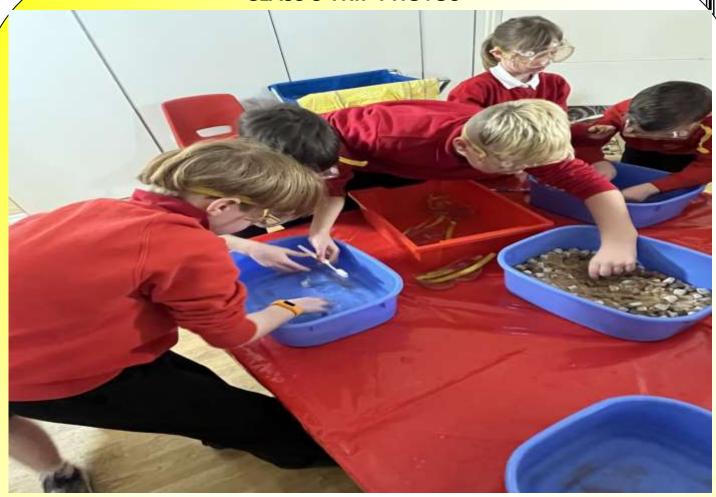

### **CLASS 3 TRIP PHOTOS**

### Class 3 Trip

On Tuesday last week, Class 3 went on a super trip to Hull's History Museum.

The children took part in different workshops and had hands on experience of the past.

Visiting the museum allowed the children to see superb artefacts and look at different sources of information whilst having great fun!