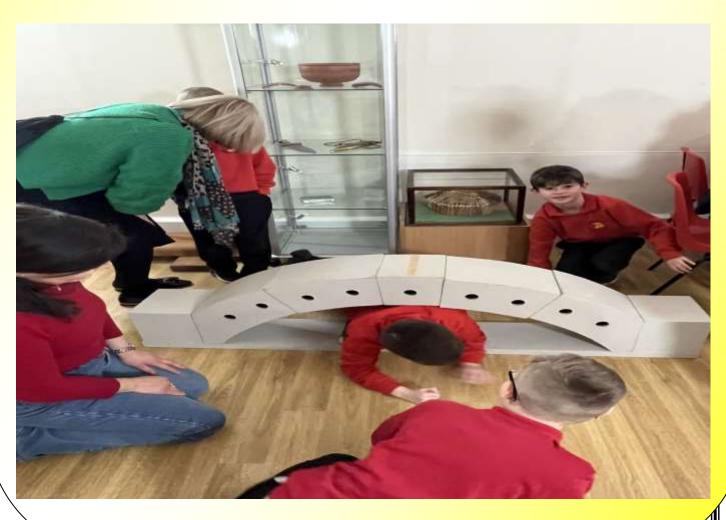

### **CLASS 3 TRIP PHOTOS**

### Class 3 Trip

On Tuesday last week, Class 3 went on a super trip to Hull's History Museum.

The children took part in different workshops and had hands on experience of the past.

Visiting the museum allowed the children to see superb artefacts and look at different sources of information whilst having great fun!