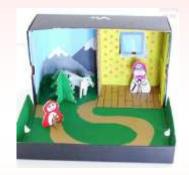

# World Book Day Reminder ....Thursday 7<sup>th</sup> March

This year's challenge - A BOOK IN A BOX...Can you create a scene from your favourite story in a box? The box can be any size you wish...it could be a tiny world in a matchbox or a bigger scene in a shoe box...you can be as creative as you wish.

Some ideas...

Please bring your creation into school on the morning of 7th March. You may also wish to bring the book the scene is featured in to display with your box! We will display all the creations in the school hall and upload photos to twitter for the whole world to see. Prizes will be awarded to each year group!