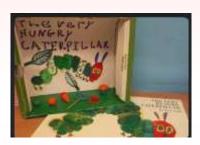

# World Book Day Reminder ....Thursday 7<sup>th</sup> March

This year's challenge - A BOOK IN A BOX...Can you create a scene from your favourite story in a box? The box can be any size you wish...it could be a tiny world in a matchbox or a bigger scene in a shoe box...you can be as creative as you wish.

Some ideas...

Please bring your creation into school on the morning of 7th March. You may also wish to bring the book the scene is featured in to display with your box! We will display all the creations in the school hall and upload photos to twitter for the whole world to see. Prizes will be awarded to each year group!