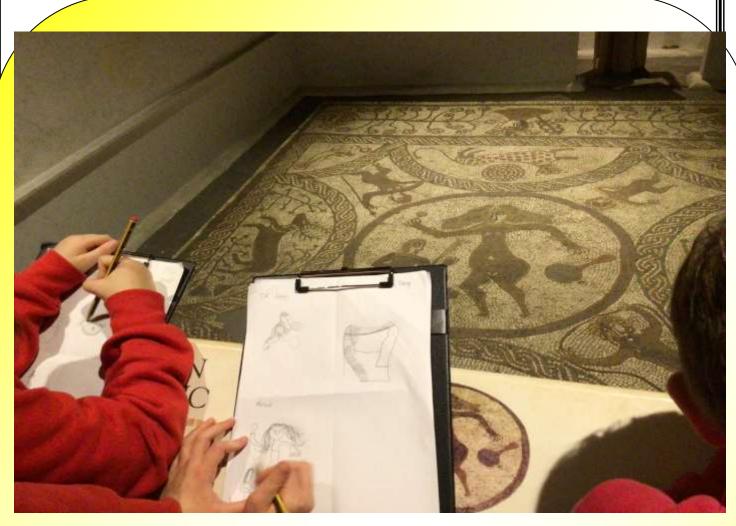

### **CLASS 3 TRIP PHOTOS**

### Class 3 Trip

On Tuesday last week, Class 3 went on a super trip to Hull's History Museum.

The children took part in different workshops and had hands on experience of the past.

Visiting the museum allowed the children to see superb artefacts and look at different sources of information whilst having great fun!