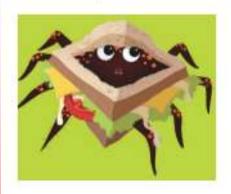

Inspired by Claire Freedman's 'Spider Sandwiches'

Monster Spider Sandwich served with soggy salad sticks. (cheese sandwich, cucumber and carrot sticks)

Inspired by Julia Donaldson's

'The Gruffalo'

Gruffalo Crumble Muffin